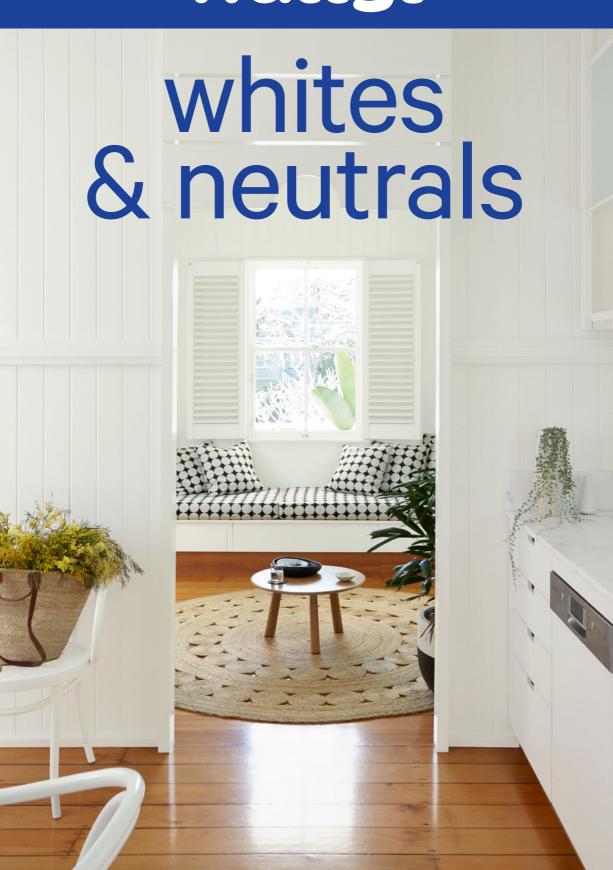

## wattyl®



#### white + texture



Alabaster

Lushious White 702.3A / 303.4B



#### white + black



Wattyl White 701.2B / 304.1A

Winter Mushroom 706.3B / 307.5A

Strauss White 706.1A / 307.1A

\*All printed colours have been matched as closely to the actual paint colour as the printing process will allow.

Moody White 707.4B / 307.3A

# white + pastel colour tip Light, dusty hues are soft and soothing. Keeping your colour scheme in similar, light tones will create a sense of serenity Soft, muted tones and pastels create such a restful feeling. A dusky white will integrate well into your pastel palette.

## white + bright

**Calcium** 707.1B / 305.1B



Purest White



Whiteweave 703.3B / 302.3A Flurry 707.3B / 302.3B Magic White 704.1B / 302.2A

#### white + stone



**Opera** 708.1B / 307.4B