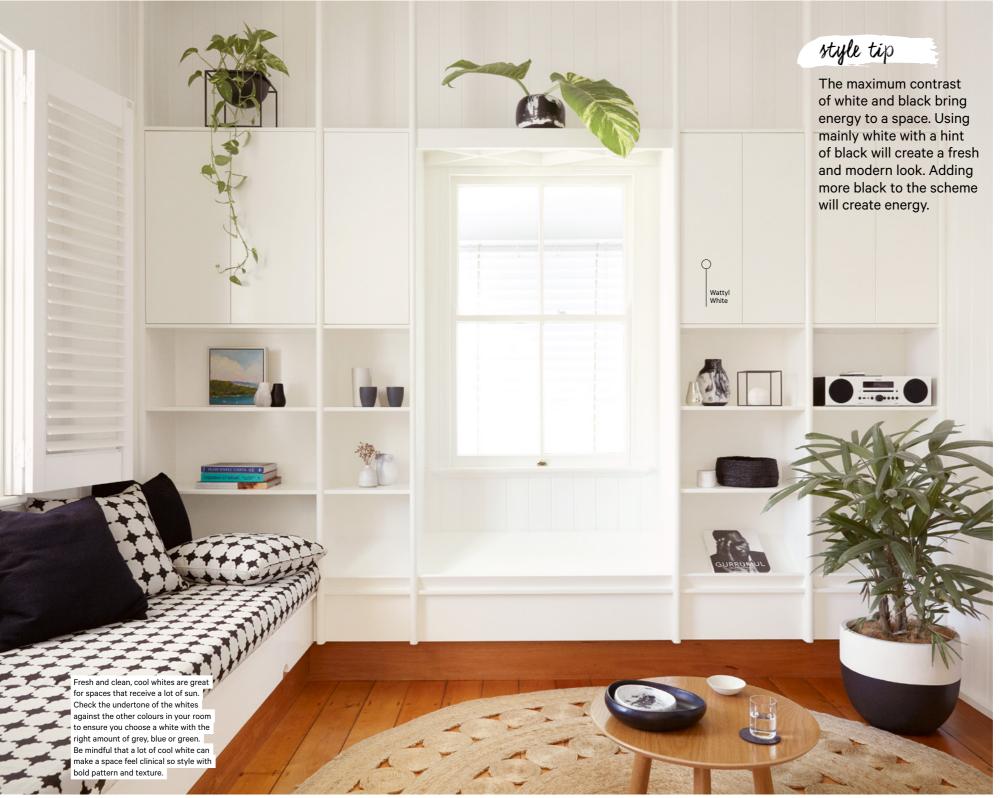

#### white + black

Wattyl White 701.2B / 304.1A

Winter Mushroom 706.3B / 307.5A

Strauss White 706.1A / 307.1A

\*All printed colours have been matched as closely to the actual paint colour as the printing process will allow.