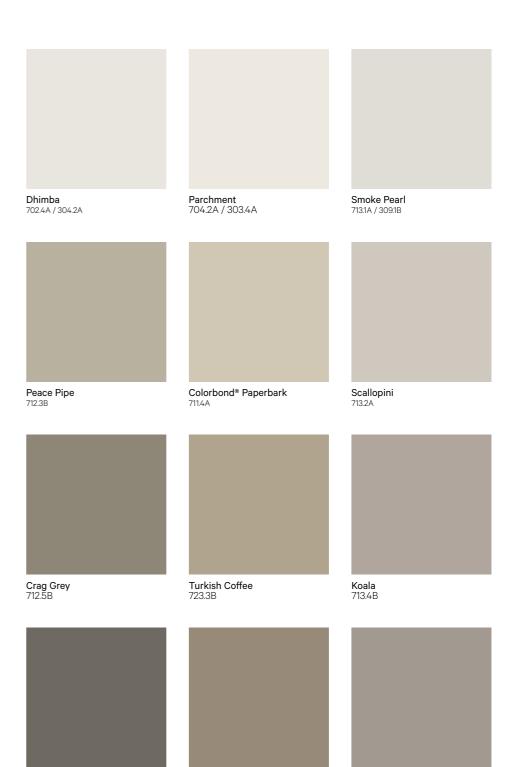

#### warm neutrals

Smooth Chocolate 723.4B / 310.5A **Prairie Grass** 713.5B

English Castle 712.5A

### cool neutrals

Colorbond® Woodland Grey 720.5B / 312.5A

The New Black 715.5B