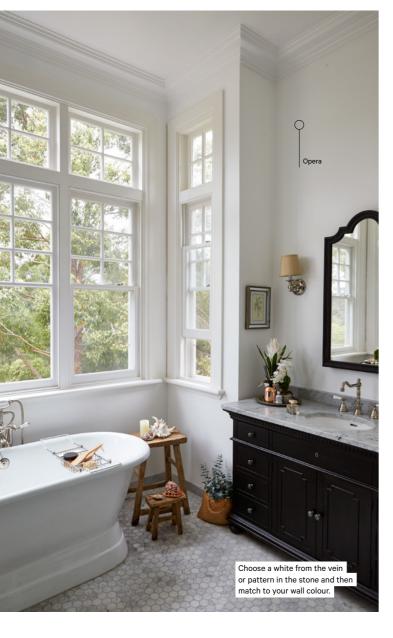

# white + pastel colour tip Light, dusty hues are soft and soothing. Keeping your colour scheme in similar, light tones will create a sense of serenity Soft, muted tones and pastels create such a restful feeling. A dusky white will integrate well into your pastel palette.

#### white + stone

**Opera** 708.1B / 307.4B

**Cape Horn** 706.4B / 307.4A

Soft Apparition 708.3B

Siren's Call 708.2A

**Sail Boat** 706.2A / 307.3B