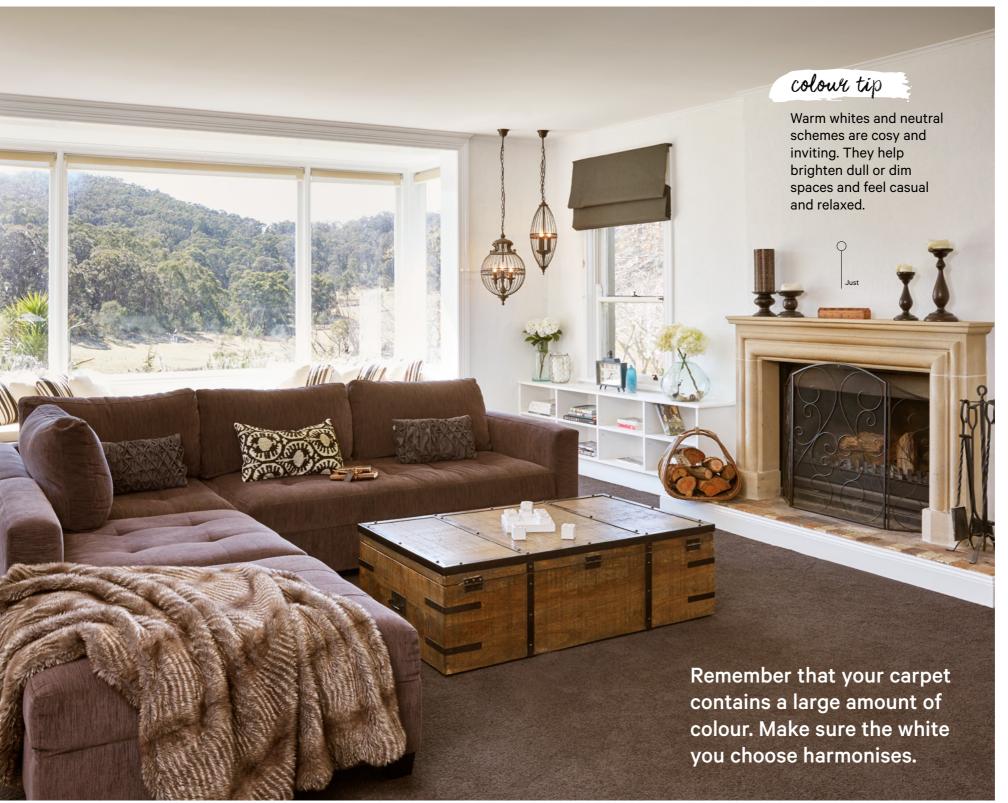

#### white + warm tones

J**ust** 704.4B

Mountain Snow

\*All printed colours have been matched as closely to the actual paint colour as the printing process will allow.

Powder White 704.5B / 302.5B