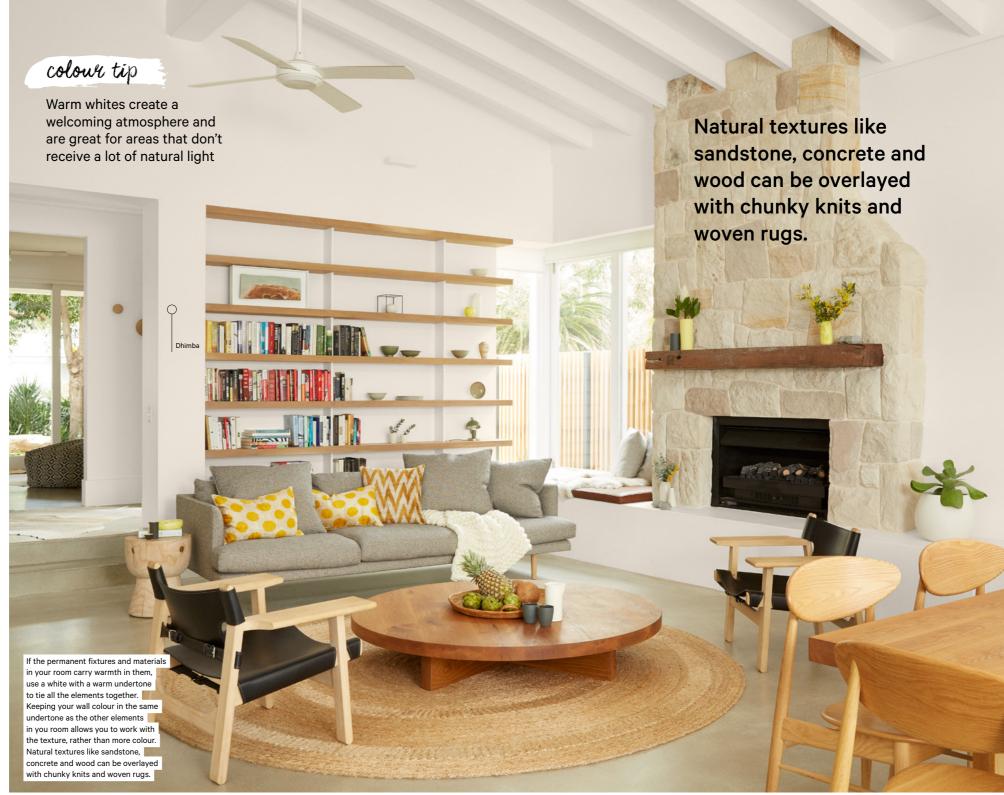

# white + pastel colour tip Light, dusty hues are soft and soothing. Keeping your colour scheme in similar, light tones will create a sense of serenity Soft, muted tones and pastels create such a restful feeling. A dusky white will integrate well into your pastel palette.