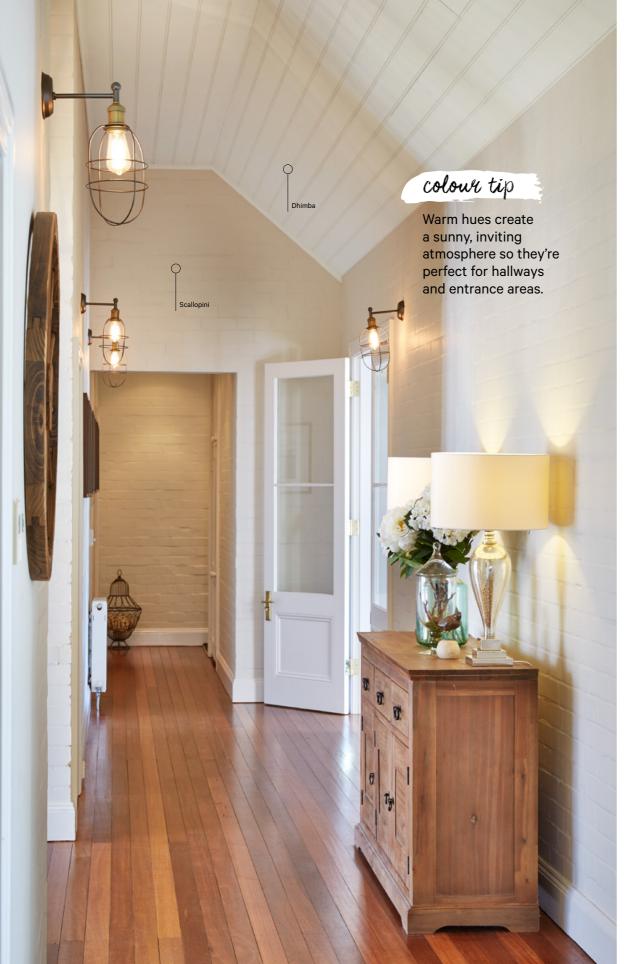

# white + pastel colour tip Light, dusty hues are soft and soothing. Keeping your colour scheme in similar, light tones will create a sense of serenity Soft, muted tones and pastels create such a restful feeling. A dusky white will integrate well into your pastel palette.