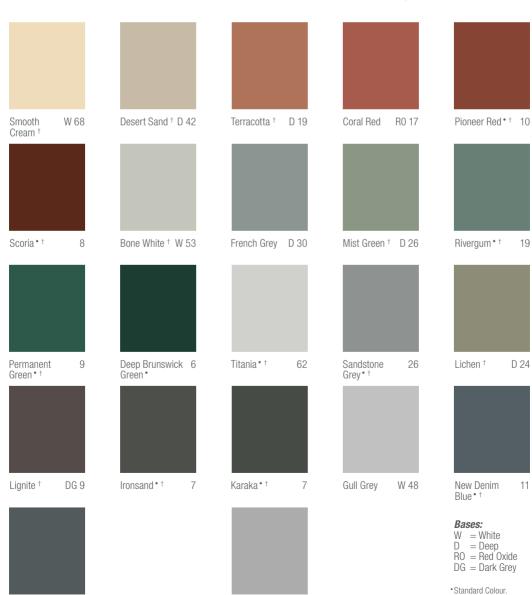

*Walls:* Alabaster

65

**Feature** 22 **Walls:** Urban Grey

**Trim:** Colorbond® Loft

*Walls:* Athens 65

**Trim:** 33 Scandinavian Grey

**Roof & Trim:** 8 Colorbond® Deep Ocean

| Chalkdust          | 85 | Monterey<br>White        | 72 | Colorbond®<br>Classic Cream | 67 | Honey Tree             | P 52 | Wheatfields          | 54 | Bengal Tiger                            | 30 |
|--------------------|----|--------------------------|----|-----------------------------|----|------------------------|------|----------------------|----|-----------------------------------------|----|
|                    |    |                          |    |                             |    |                        |      |                      |    |                                         |    |
|                    |    |                          |    |                             |    |                        |      |                      |    |                                         |    |
| Purest White       | 85 | Maltshake                | 62 | Serengetti                  | 36 | Bathurst               | 30   | Cuddly Bear          | 21 | Pilbara Sand                            | 21 |
|                    |    |                          |    |                             |    |                        | ۰    |                      |    |                                         |    |
| Flokati            | 76 | Colorbond®<br>Paperbark  | 50 | Subtle Hint                 | 42 | Wild Yukon             | 27   | Swiss Mocha          | 17 | Mission Brown                           | 8  |
|                    |    | гарсіраік                |    |                             |    |                        |      |                      |    |                                         |    |
|                    |    |                          |    |                             |    |                        |      |                      |    |                                         |    |
| Powder<br>White    | 75 | Magnesium                | 70 | Scallopini                  | 51 | Colorbond®<br>Dune     | 39   | Colorbond®<br>Jasper | 15 | Café Noir                               | 8  |
|                    |    |                          |    |                             |    |                        |      |                      |    |                                         |    |
|                    |    |                          |    |                             |    |                        |      |                      |    |                                         |    |
| Winter<br>Mushroom | 78 | Alabaster                | 65 | Rock Oyster                 | 41 | Colorbond®<br>Bushland | 25   | Urban Grey           | 22 | Colorbond <sup>®</sup><br>Woodland Grey | 12 |
|                    |    |                          |    |                             |    |                        |      |                      |    |                                         |    |
| Marina Pearl       | 67 | Colorbond®<br>Shale Grey | 48 | Castle Grey                 | 41 | Thunderbolt            | 20   | English<br>Castle    | 11 | Colorbond®<br>Loft                      | 9  |
|                    |    | Shale diey               |    |                             |    |                        |      | dastie               |    | Loit                                    |    |
|                    |    |                          |    |                             |    |                        |      |                      |    |                                         | ı  |
| Hot<br>Tamarillo   | 19 | Colorbond®<br>Headland † | 12 | Colorbond®<br>Manor Red †   | 8  | Tiramisu †             | 7    | Quest                | 17 | Solar Eclipse                           | 12 |
|                    |    |                          |    |                             |    |                        |      |                      |    |                                         |    |
|                    |    |                          |    |                             |    | Medical                |      | Nr. 4 =              |    | V4 - 18":                               |    |
| The Vineyard †     | 7  | Murano †                 | 11 | Rosella<br>Flower †         | 17 | Marchioness            | 12   | Vintage Plum         | 9  | Velvet Ribbon                           | 7  |

|                        | ı       |                             |    |                             |    |                         |    |                        |    |                    |    |
|------------------------|---------|-----------------------------|----|-----------------------------|----|-------------------------|----|------------------------|----|--------------------|----|
| Sashimi                | 11      | Jungle Trail                | 16 | Colorbond®<br>Pale Eucalypt | 25 | Barberry                | 36 | Autumn<br>Bushland     | 53 | Creamy<br>Natural  | 76 |
|                        |         |                             |    |                             |    |                         |    |                        |    |                    |    |
| African<br>Tribe       | 26      | Hessian                     | 38 | Colorbond®<br>Sandbank      | 39 | Kosciusko<br>Pebble     | 62 | Cuttlebone             | 76 | Confetti<br>Shower | 73 |
|                        |         |                             |    |                             |    |                         |    |                        |    |                    |    |
| Middleton<br>Stone     | 17      | Smooth<br>Horizon           | 36 | Colorbond®<br>Evening Haze  | 52 | Tennessee<br>Dawn       | 56 | Colorbond®<br>Surfmist | 69 | Almond<br>Sugar    | 77 |
|                        | ı       |                             | ı  |                             |    |                         |    |                        |    |                    |    |
| Tribal Dance           | 11      | Garden<br>Balsam            | 12 | Havana<br>Cotton            | 28 | Stoneleigh              | 51 | Alta Sierra            | 59 | Snowy Owl          | 73 |
|                        |         |                             | ı  |                             |    |                         |    |                        |    |                    |    |
| Grey Ember             | 7       | Gravel Chip                 | 15 | Sheer<br>Granite            | 21 | Scandinavian<br>Grey    | 33 | Baby Seal              | 46 | Athens             | 65 |
|                        |         |                             |    |                             |    |                         |    |                        |    |                    |    |
| Colorbond®<br>Monument | 8       | Colorbond®<br>Deep Ocean    | 8  | Colorbond®<br>Ironstone     | 10 | Colorbond®<br>Windspray | 27 | Gracieux               | 55 | Strauss<br>White   | 82 |
|                        |         |                             |    |                             |    |                         |    |                        |    |                    |    |
| Deep<br>Brunswick Gre  | 7<br>en | Colorbond®<br>Cottage Green | 10 | Colorbond®<br>Wilderness    | 17 | Atlantica               | 13 | Soothing<br>Seas       | 40 | Breezy Day         | 59 |
|                        |         |                             |    |                             |    |                         |    |                        |    |                    |    |
| Paris Skies            | 8       | Solomon Isle                | 18 | Silk Sari                   | 15 | Tropical Teal           | 16 | Green Beam             | 27 | Sanctuary<br>Point | 21 |