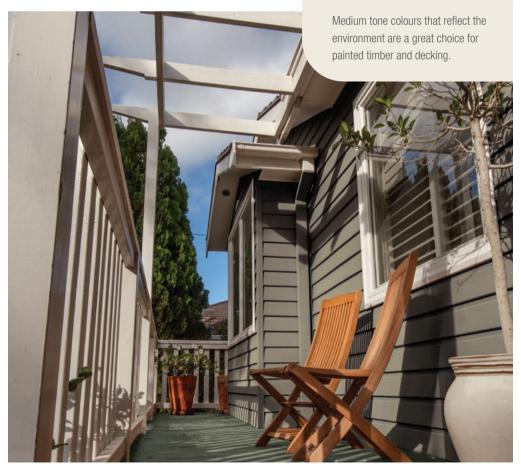

## Solagard Deck & Timber Paint

Solagard Deck and Timber Paint is designed for easy application onto timber decks and timber surfaces and gives long term protection in a low sheen finish. Ideal for timber decks, fences, pergolas and trellis work.

- Self priming
- Resists cracking and peeling
- Inhibits mould and mildew

- UV Block out
- Low sheen

Feature Wall: Purest White Walls and Trim: Solomon Isle Decking: Cherrywood