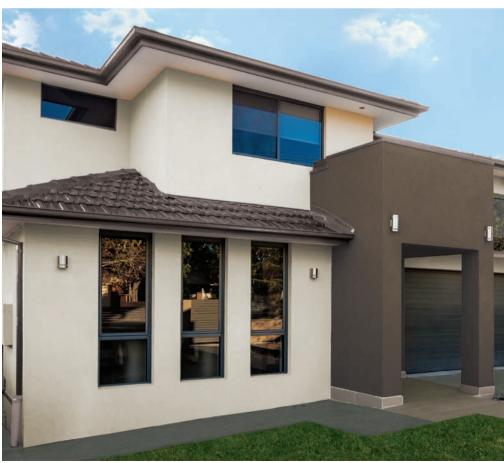

#### Accentuate with colour

Homes don't always have to be white. A dark charcoal or even black can be incredibly sophisticated, yet understated. For a dramatic feature use a rich accent colour on doors or windows.

Lighter colours make a home look larger and can also keep it cooler. Darker colours absorb light and help blend your home into the natural environment.

Colours that are exposed to sunlight will often appear lighter, so be bolder in your colour choices for outside.