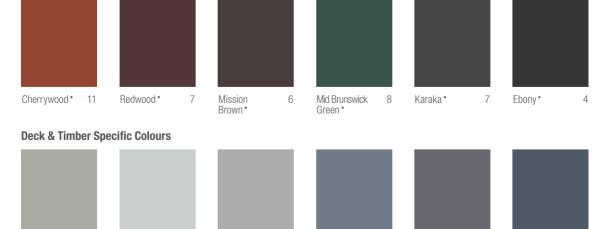

- Self priming
- Resists cracking and peeling
- Inhibits mould and mildew

- UV Block out
- Low sheen

Feature Wall: Purest White Walls and Trim: Solomon Isle Decking: Cherrywood

#### **Standard Colours**

Moa

School

Memory

Coalmine

21

Leura

Vintage

Denim

Refer to inside of brochure for 90 alternative colours, tintable in Solagard Deck & Timber Paint.

Winchester