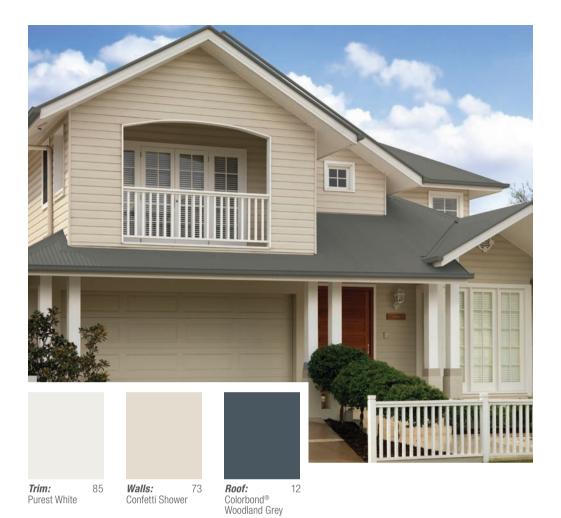

|                        | ı       |                             |    |                             |    |                         |    |                        |    |                    |    |
|------------------------|---------|-----------------------------|----|-----------------------------|----|-------------------------|----|------------------------|----|--------------------|----|
| Sashimi                | 11      | Jungle Trail                | 16 | Colorbond®<br>Pale Eucalypt | 25 | Barberry                | 36 | Autumn<br>Bushland     | 53 | Creamy<br>Natural  | 76 |
|                        |         |                             |    |                             |    |                         |    |                        |    |                    |    |
| African<br>Tribe       | 26      | Hessian                     | 38 | Colorbond®<br>Sandbank      | 39 | Kosciusko<br>Pebble     | 62 | Cuttlebone             | 76 | Confetti<br>Shower | 73 |
|                        |         |                             |    |                             |    |                         |    |                        |    |                    |    |
| Middleton<br>Stone     | 17      | Smooth<br>Horizon           | 36 | Colorbond®<br>Evening Haze  | 52 | Tennessee<br>Dawn       | 56 | Colorbond®<br>Surfmist | 69 | Almond<br>Sugar    | 77 |
|                        | ı       |                             | ı  |                             |    |                         |    |                        |    |                    |    |
| Tribal Dance           | 11      | Garden<br>Balsam            | 12 | Havana<br>Cotton            | 28 | Stoneleigh              | 51 | Alta Sierra            | 59 | Snowy Owl          | 73 |
|                        |         |                             | ı  |                             |    |                         |    |                        |    |                    |    |
| Grey Ember             | 7       | Gravel Chip                 | 15 | Sheer<br>Granite            | 21 | Scandinavian<br>Grey    | 33 | Baby Seal              | 46 | Athens             | 65 |
|                        |         |                             |    |                             |    |                         |    |                        |    |                    |    |
| Colorbond®<br>Monument | 8       | Colorbond®<br>Deep Ocean    | 8  | Colorbond®<br>Ironstone     | 10 | Colorbond®<br>Windspray | 27 | Gracieux               | 55 | Strauss<br>White   | 82 |
|                        |         |                             |    |                             |    |                         |    |                        |    |                    |    |
| Deep<br>Brunswick Gre  | 7<br>en | Colorbond®<br>Cottage Green | 10 | Colorbond®<br>Wilderness    | 17 | Atlantica               | 13 | Soothing<br>Seas       | 40 | Breezy Day         | 59 |
|                        |         |                             |    |                             |    |                         |    |                        |    |                    |    |
| Paris Skies            | 8       | Solomon Isle                | 18 | Silk Sari                   | 15 | Tropical Teal           | 16 | Green Beam             | 27 | Sanctuary<br>Point | 21 |