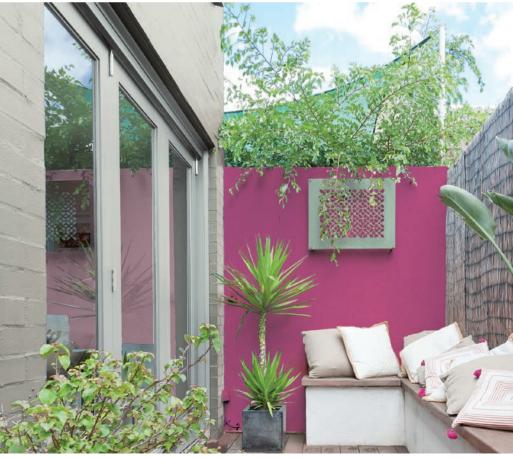

#### Accentuate with colour

Homes don't always have to be white. A dark charcoal or even black can be incredibly sophisticated, yet understated. For a dramatic feature use a rich accent colour on doors or windows.

Walls: Gracieux
Door: Soothing Seas