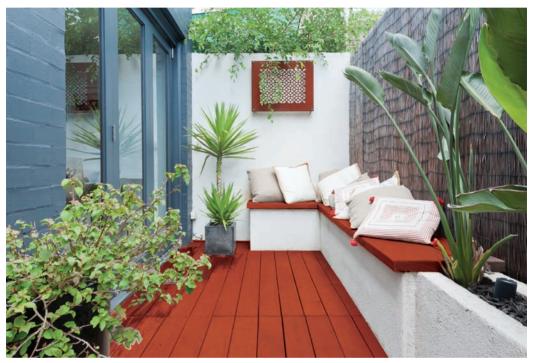

## Solagard Deck & Timber Paint

Solagard Deck and Timber Paint is designed for easy application onto timber decks and timber surfaces and gives long term protection in a low sheen finish. Ideal for timber decks, fences, pergolas and trellis work.

- Self priming
- Resists cracking and peeling
- Inhibits mould and mildew

- UV Block out
- Low sheen

Feature Wall: Purest White Walls and Trim: Solomon Isle Decking: Cherrywood