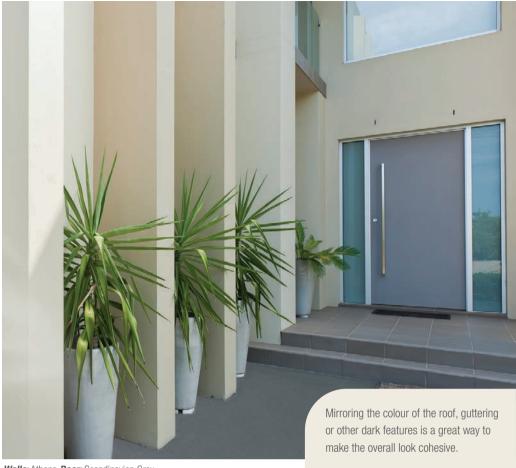

#### Accentuate with colour

Homes don't always have to be white. A dark charcoal or even black can be incredibly sophisticated, yet understated. For a dramatic feature use a rich accent colour on doors or windows.

Lighter colours make a home look larger and can also keep it cooler. Darker colours absorb light and help blend your home into the natural environment.

Colours that are exposed to sunlight will often appear lighter, so be bolder in your colour choices for outside.