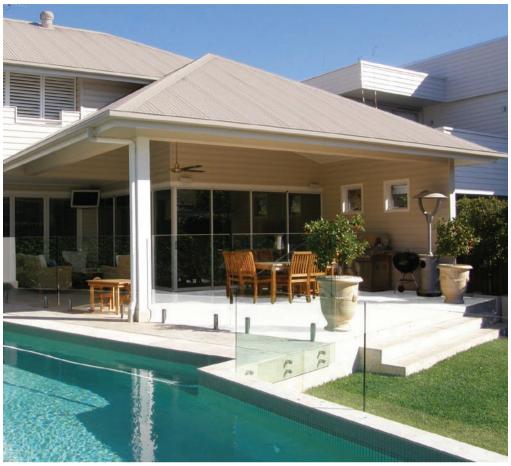

## Solagard Deck & Timber Paint

Solagard Deck and Timber Paint is designed for easy application onto timber decks and timber surfaces and gives long term protection in a low sheen finish. Ideal for timber decks, fences, pergolas and trellis work.

- Self priming
- Resists cracking and peeling
- Inhibits mould and mildew

- UV Block out
- Low sheen

Feature Wall: Purest White Walls and Trim: Solomon Isle Decking: Cherrywood