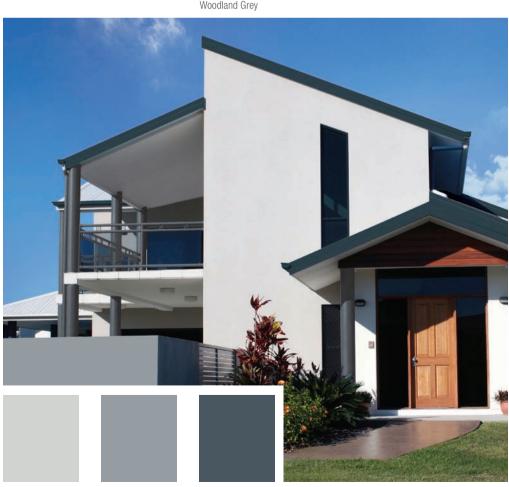

*Walls:* Alabaster

65

**Feature** 22 **Walls:** Urban Grey

**Trim:** Colorbond® Loft

*Walls:* Athens 65

**Trim:** 33 Scandinavian Grey

**Roof & Trim:** 8 Colorbond® Deep Ocean

| Chalkdust          | 85 | Monterey<br>White        | 72 | Colorbond®<br>Classic Cream | 67 | Honey Tree             | P 52 | Wheatfields          | 54 | Bengal Tiger                            | 30 |
|--------------------|----|--------------------------|----|-----------------------------|----|------------------------|------|----------------------|----|-----------------------------------------|----|
|                    |    |                          |    |                             |    |                        |      |                      |    |                                         |    |
|                    |    |                          |    |                             |    |                        |      |                      |    |                                         |    |
| Purest White       | 85 | Maltshake                | 62 | Serengetti                  | 36 | Bathurst               | 30   | Cuddly Bear          | 21 | Pilbara Sand                            | 21 |
|                    |    |                          |    |                             |    |                        | ۰    |                      |    |                                         |    |
| Flokati            | 76 | Colorbond®<br>Paperbark  | 50 | Subtle Hint                 | 42 | Wild Yukon             | 27   | Swiss Mocha          | 17 | Mission Brown                           | 8  |
|                    |    | гарсіраік                |    |                             |    |                        |      |                      |    |                                         |    |
|                    |    |                          |    |                             |    |                        |      |                      |    |                                         |    |
| Powder<br>White    | 75 | Magnesium                | 70 | Scallopini                  | 51 | Colorbond®<br>Dune     | 39   | Colorbond®<br>Jasper | 15 | Café Noir                               | 8  |
|                    |    |                          |    |                             |    |                        |      |                      |    |                                         |    |
|                    |    |                          |    |                             |    |                        |      |                      |    |                                         |    |
| Winter<br>Mushroom | 78 | Alabaster                | 65 | Rock Oyster                 | 41 | Colorbond®<br>Bushland | 25   | Urban Grey           | 22 | Colorbond <sup>®</sup><br>Woodland Grey | 12 |
|                    |    |                          |    |                             |    |                        |      |                      |    |                                         |    |
| Marina Pearl       | 67 | Colorbond®<br>Shale Grey | 48 | Castle Grey                 | 41 | Thunderbolt            | 20   | English<br>Castle    | 11 | Colorbond®<br>Loft                      | 9  |
|                    |    | Shale diey               |    |                             |    |                        |      | dastie               |    | Loit                                    |    |
|                    |    |                          |    |                             |    |                        |      |                      |    |                                         | ı  |
| Hot<br>Tamarillo   | 19 | Colorbond®<br>Headland † | 12 | Colorbond®<br>Manor Red †   | 8  | Tiramisu †             | 7    | Quest                | 17 | Solar Eclipse                           | 12 |
|                    |    |                          |    |                             |    |                        |      |                      |    |                                         |    |
|                    |    |                          |    |                             |    | Medical                |      | Nr. 4 =              |    | V4 - 18":                               |    |
| The Vineyard †     | 7  | Murano †                 | 11 | Rosella<br>Flower †         | 17 | Marchioness            | 12   | Vintage Plum         | 9  | Velvet Ribbon                           | 7  |